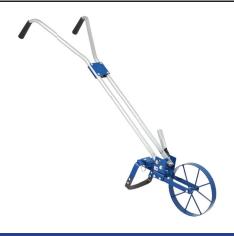

## **Valley Oak Wheel Hoe**

Made in Chico, CA

Switch attachments without tools

Galvanized steel construction

Rust resistant powder coating

Steel wheel

Handle height adjusts without tools

Fixed cut depth

12" Wheel

50" Handle length

Fits stirrup attachments up to 18"

5" or 8" Stirrup attachments included

Handles offset with 2 bolt adjustments

2-Year warranty \*voided by misuse

**Peaceful Valley Farm & Garden Supply** 