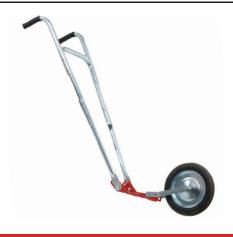

## **Glaser Professional Wheel Hoe**

Made in Switzerland

Fits two attachments at once

Galvanized steel construction

Rust resistant powder coating

Pneumatic tire

Adjustable handle height

Adjustable cut depth

12" Wheel

57" Handle length

Fits stirrup attachments over 12"

All attachments sold separately

Handle offset brackets included

Fits offset stirrup attachments

2-Year warranty \*voided by misuse