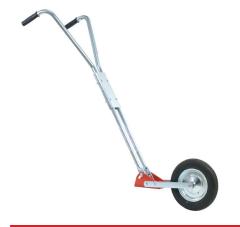

## Glaser Standard Wheel Hoe

Made in Switzerland

Fits two attachments at once

Galvanized steel construction

Rust resistant powder coating

Pneumatic tire

Adjustable handle height

Adjustable cut depth

10" Wheel

45" Handle length

Fits stirrup attachments up to 10"

All attachments sold separately

2-Year warranty \*voided by misuse